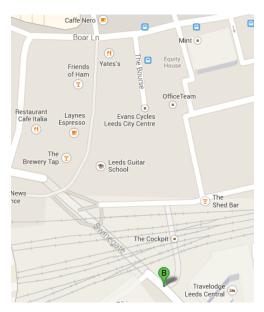

### **Car Parking**

There are a number of nationally recognized car parks in the immediate vicinity, mostly within a 5 minute walking distance.

The closest is Trinity Boar Lane Car park on Swinegate (opposite Bibis restaurant), which has over 630 spaces and is open Monday – Sunday, 24 hours.

The entrance to the Car Park is via Swinegate, opposite Bibis, as shown on the map to the right.

You can also access the Car Park with a Sat-Nav, by using the postcode LS1 4AG.