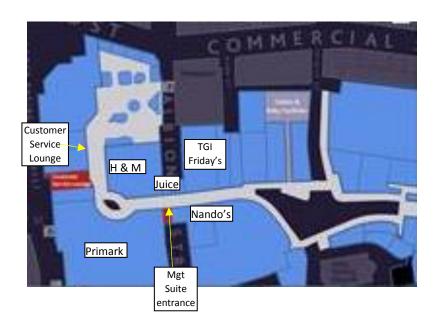

You can choose to continue along Boar Lane or divert up Lower Basinghall Street and via the west mall of Trinity Leeds.

To continue along Boar Lane, walk along the pedestrianised area, passing Tapped and Tesco etc. Turn left immediately onto Albion Street. Walk up Albion Street, past the entrance to Trinity Leeds (west) on your left hand side. Continue up Albion Street to the mall entrance on the pedestrianized junction of Albion Street/Commercial Street and Bond Street.

Take the escalator to the First floor. Proceed along the mall, past the Customer Service Lounge on your right (H & M on your left). The entrance to the Management Suite is on the right hand side just before you reach Nando's.