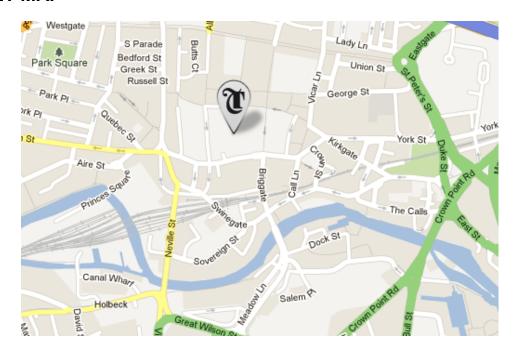

entre

## From M62 (west) take J27 (M621) to J3 (City Centre)

At the end of the slip road you will see a large Peugeot garage on your left, with Bewleys Hotel directly in front.

Carry straight on along this road into the City Centre, passing Bridgewater Place and the Hilton Hotel on your left hand side

### **Car Parking**

There are a number of nationally recognized car parks in the immediate vicinity, mostly within a 5 minute walking distance.

The closest is Trinity Boar Lane Car park on Swinegate (opposite Bibis restaurant), which has over 630 spaces and is open Monday – Sunday, 24 hours.

The entrance to the Car Park is via Swinegate, opposite Bibis, as shown on the map to the right.

You can also access the Car Park with a Sat-Nav, by using the postcode LS1 4AG.



### STREET MAP



## Directions to the Management Suite from Leeds City Rail Station

Trinity Leeds is within easy walking distance of Leeds City Railway Station. Once outside the railway station, cross the road towards the Park Plaza Hotel, which is situated on Boar Lane.

You can choose to continue along Boar Lane or divert up Lower Basinghall Street and via the west mall of Trinity Leeds.

To continue along Boar Lane, walk along the pedestrianised area, passing Tapped and Tesco etc. Turn left immediately onto Albion Street. Walk up Albion Street, past the entrance to Trinity Leeds (west) on your left hand side. Continue up Albion Street to the mall entrance on the pedestrianized junction of Albion Street/Commercial Street and Bond Street.

Take the escalator to the First floor. Proceed along the mall,